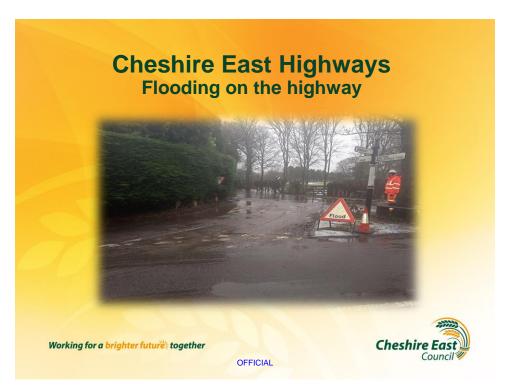

### **Highways role during flooding**

- Adverse Weather Plan
- Monitor weather forecasts Strategic Partners Met Office & Environment Agency
- Adverse Weather desk management of flooding events
  - operational response of the highway service dealing with the immediate threat
  - Introduction of staff rosters to cover 24/7 response
  - Working with specialist supply chain partner to deal with effects of flooding
  - Effective communication
  - Working alongside CEMART to ensure continuity