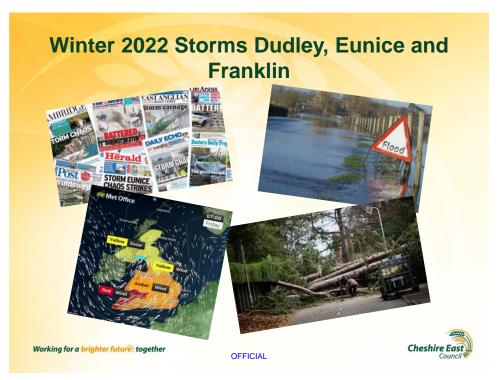

#### **Formal Debrief**

Incident response and recovery – Storms 'Dudley', 'Eunice' and 'Franklin' – Major incident standby – East Cheshire (covering period 15-21 February 2022)

- To review the Council's response to, and recovery from, the incident
- To identify any lessons learnt in order to assist in the planning of and response to similar incidents in the future
- To assist personal, team, service and/or organisational understanding and learning
- To be consistent with our professional responsibilities
- To identify recommendations for consideration by the Council
- An Incident Debrief Report will be circulated for review by the Corporate Leadership Team