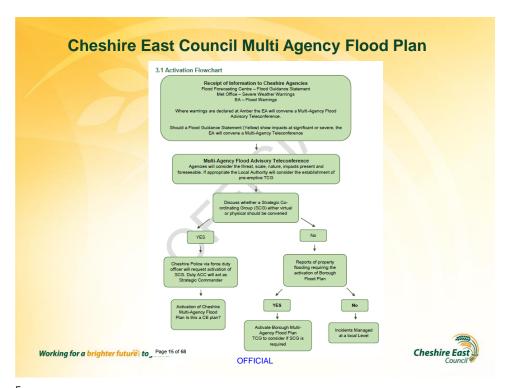

## **Multi Agency Working Approach**

- Work closely to develop emergency response arrangements for any incidents that may arise with:
  - Cheshire East Council Emergency Planning Team
  - Emergency services
    Many other agencies
- Response to flooding emergencies requires quick-thinking and cooperation between multiple departments
- Provide a 24/7, 365 day-a-year service, where keeping residents safe is our number one priority
- During flooding events we have an emergency work incident plan which we follow
- We assist with the recovery operation, working with our partners and following our emergency planning procedures